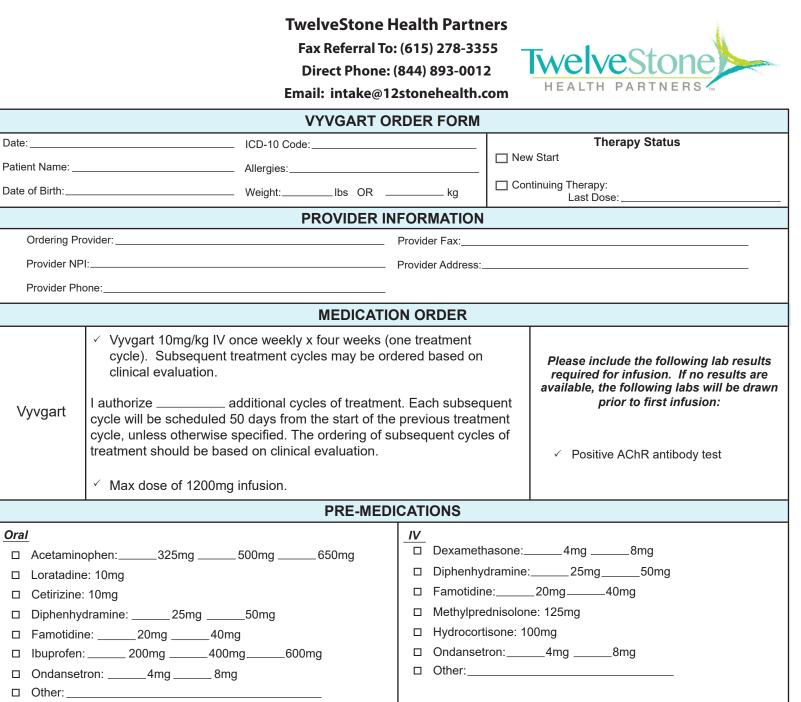

Date:

Date of Birth:

Vyvgart

□ Loratadine: 10mg

Cetirizine: 10mg

Oral

Other:

Provider Phone:

clinical evaluation.

V 10.04.24 The information contained in this facsimile may be confidential and is intended solely for the use of the named recipient(s). Access, copying or re-use of the facsimile or any information contained therein by any other person is not authorized. If you are not the intended recipient, please notify us immediately by calling 615-895-0186 or faxing back to the originator